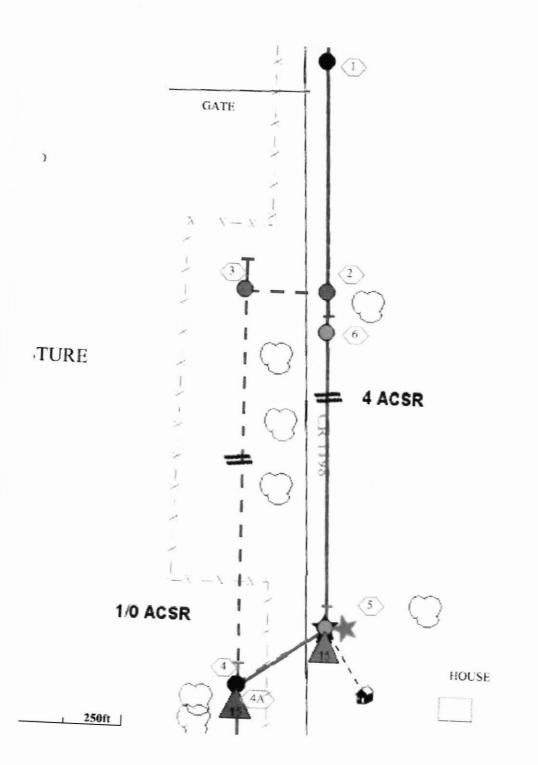

## Greetings:

Farmers Electric Cooperative, Inc. is requesting permission to construct electrical power distribution facilities which will cross County Road <u>1198</u> which is located in Hopkins County, Texas.

Site location map and construction sketches are attached. The construction sketch details the proposed work. All road crossings will have a minimum vertical clearance of 22 feet.

If you have any questions, please contact me at any time.